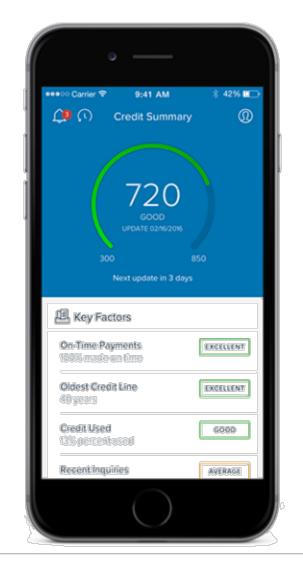

## CreditWise from Capital One – The app designed to help you manage your credit

- CreditWise<sup>®</sup> from Capital One<sup>®</sup> lets you see your credit score for free.
  - TransUnion VantageScore® 3.0
  - It's updated weekly, tells you key factors that impact your credit and has a Credit Simulator that shows how your decisions could affect your score.
- Use everything CreditWise offers, whether or not you're a Capital One customer.
  - It won't hurt your score and you won't ever be asked to enter a credit card number.
- See what goes into your score
  - CreditWise will give your current TransUnion<sup>®</sup> credit score, and a summary of where you stand with the key factors that affect your credit.
- Look back at your credit history
  - See increases or dips in your credit score month-bymonth, along with more in-depth information about how much your credit has changed.