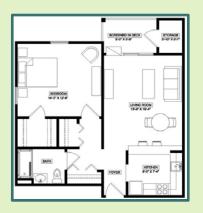

given to qualified residents that were displaced by and/or experienced major or severe damage from Superstorm Sandy until 90 days after construction completion.

Anticipated Completion date: January 2017

## Community Features

Local Transportation Services Community Lounge and Multi-Purpose Room Laundry Facilities on each floor On-call maintenance Senior residence for 55 and older

#### Unit Amenities

All utilities, excluding cable and phone Fully-equipped Kitchen with stainless appliances Screened porches or patios

#### Rents

One bedroom units/residences from **\$451**\* Two bedroom units/residences from **\$930**\* \*Income restrictions apply.

## How to Apply

Heritage at Whiting 40 Lacey Road Manchester Township, NJ 08759 844-260-7164 http://heritageatwhiting.org

#### 1 Bedroom



#### 2 Bedroom



## Now accepting applications!







español <u>中文:</u>繁體版 Việt-ngữ 한국어 Tagalog português انحربية Kreyòl ગુજરાતી italiano język polski www.renewjerseystronger.org