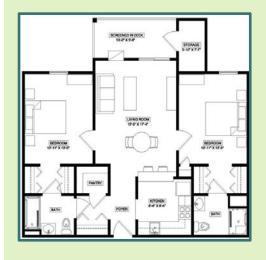

d residents that were displaced by and/or experienced major or severe damage from Superstorm Sandy until 90 days after construction completion.

Anticipated Completion date: January 2017

## Community Features

Local Transportation Services Community Lounge and Multi-Purpose Room Laundry Facilities on each floor On-call maintenance Senior residence for 55 and older

#### Unit Amenities

All utilities, excluding cable and phone Fully-equipped Kitchen with stainless appliances Screened porches or patios

#### Rents

One bedroom units/residences from **\$451**\* Two bedroom units/residences from **\$930**\* \*Income restrictions apply.

## How to Apply

Heritage at Whiting 40 Lacey Road Manchester Township, NJ 08759 844-260-7164 http://heritageatwhiting.org

#### 1 Bedroom



#### 2 Bedroom



## Now accepting applications!







español <u>中文:</u>繁體版 Việt-ngữ 한국어 Tagalog português انحربية Kreyòl ગુજરાતી italiano język polski www.renewjerseystronger.org