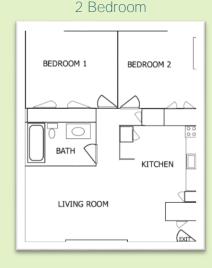

### Rents

Two bedroom units/residences from \$614-\$776 \* Three bedroom units/residences from \$698-\$885 \* *\*Income restrictions apply.* 