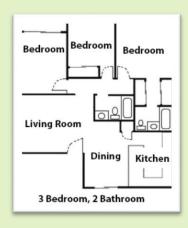

### Rents

Two bedroom units/residences from \$614-\$776 \* Three bedroom units/residences from \$698-\$885 \* *\*Income restrictions apply.* 

#### 3 Bedroom

español <u>中文:</u>繁體版 Việt-ngữ 한국어 Tagalog português العربية Kreyòl ગુજરાતી italiano język polski www.renewjerseystronger.org