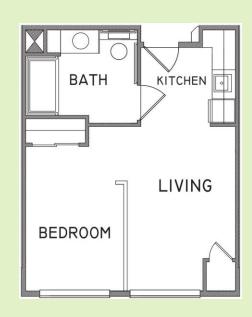

#### Rents

One bedroom units/residences from \$525-\$660 \* \*Income restrictions apply.

## Now accepting applications!

1 Bedroom

español <u>中文:</u>繁體版 Việt-ngữ 한국어 Tagalog português انحربية Kreyòl ગુજરાતી italiano język polski www.renewjerseystronger.org